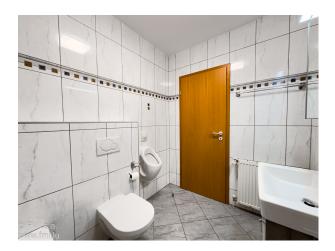

Bathroom:

The bathroom is equipped with 1 bathtub, 1 washbasin, 1 WC and 1 urinal.