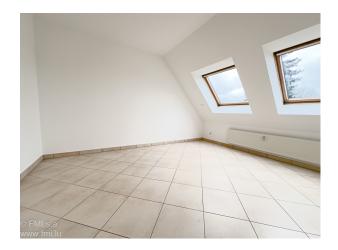

It is equipped with: 1 dishwasher, 1 conventional oven, 1 fridge with freezer compartment, hob, 1 extractor hood and storage space.

A sliding door separates it from the main room.

Bedroom:

The bedroom is a nice size and offers a pleasant space with a part under the sloping roof. It is equipped with two VELUX roof windows, which are fitted with electric shutters powered by small photovoltaic panels.