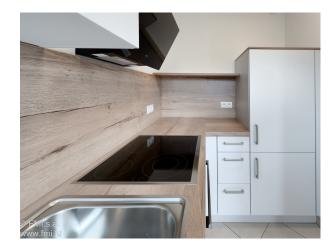

The balcony offers a pleasant outdoor space and an unobstructed view, perfect for enjoying sunny days.

Separate, fully-equipped kitchen:

Accessible from the main room, the kitchen is new and well laid out.

It is equipped with: 1 dishwasher, 1 conventional oven, 1 fridge with freezer compartment, hob, 1 extractor hood and storage space.

A sliding door separates it from the main room.

Bedroom:

The bedroom is a nice size and offers a pleasant space with a part under the sloping roof. It is equipped with two VELUX roof windows, which are fitted with electric shutters powered by small photovoltaic panels.