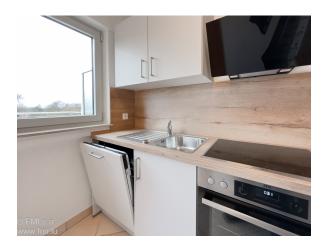

The balcony offers a pleasant outdoor space and an unobstructed view, perfect for enjoying sunny days.

Separate, fully-equipped kitchen:

Accessible from the main room, the kitchen is new and well laid out.

It is equipped with: 1 dishwasher, 1 conventional oven, 1 fridge with freezer compartment, hob, 1 extractor hood and storage space.

A sliding door separates it from the main room.

Bedroom:

The bedroom is a nice size and offers a pleasant space with a part under the sloping roof. It is equipped with two VELUX roof windows, which are fitted with electric shutters powered by small photovoltaic panels.