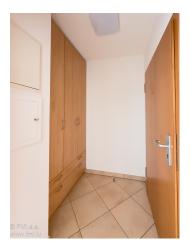

#### Want to find out more?

Entrance hall:

A small hall with built-in closet offers storage space for coats and personal belongings.

The main room:

Spacious and bright, the main room benefits from a large sliding glass door opening onto a balcony.