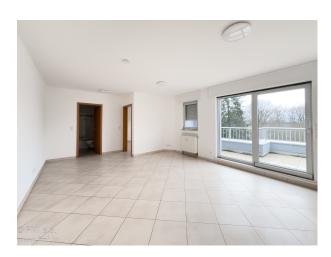

### 1-bedroom apartment with balcony, parking space and cellar for rent in Bridel, 10-15 minutes from Luxembourg city center and Luxembourg-Kirchberg and 15-20 minutes from Capellen.

The apartment is located on the 3rd floor, on the rear side of the residence, ensuring calm and unobstructed views.

The apartment faces south-west, ensuring plenty of natural light throughout the day.

#### Want to find out more?

Entrance hall:

A small hall with built-in closet offers storage space for coats and personal belongings.

The main room:

Spacious and bright, the main room benefits from a large sliding glass door opening onto a balcony.

The balcony offers a pleasant outdoor space and an unobstructed view, perfect for enjoying sunny days.

Separate, fully-equipped kitchen:

Accessible from the main room, the kitchen is new and well laid out.