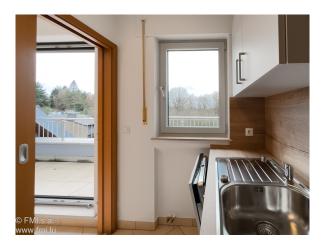

#### Want to find out more?

Entrance hall:

A small hall with built-in closet offers storage space for coats and personal belongings.

The main room:

Spacious and bright, the main room benefits from a large sliding glass door opening onto a balcony.

The balcony offers a pleasant outdoor space and an unobstructed view, perfect for enjoying sunny days.

Separate, fully-equipped kitchen:

Accessible from the main room, the kitchen is new and well laid out.