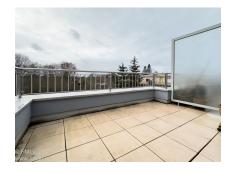

#### You will have at your disposal :

- 1 Hall with built-in cupboard
- 1 Main room
- 1 Bedroom
- 1 Separate fitted kitchen
- 1 Balcony
- 1 Bathroom
- 1 Cellar

- 1 Space for tumble dryer and washing machine in shared laundry room

The balcony offers a pleasant outdoor space and an unobstructed view, perfect for enjoying sunny days.

Separate, fully-equipped kitchen:

Accessible from the main room, the kitchen is new and well laid out.