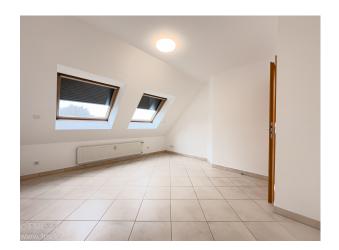

It is equipped with: 1 dishwasher, 1 conventional oven, 1 fridge with freezer compartment, hob, 1 extractor hood and storage space.

A sliding door separates it from the main room.

Bedroom:

The bedroom is a nice size and offers a pleasant space with a part under the sloping roof. It is equipped with two VELUX roof windows, which are fitted with electric shutters powered by small photovoltaic panels.