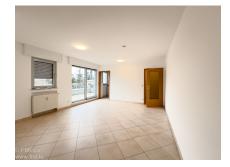

#### Want to find out more?

Entrance hall:

A small hall with built-in closet offers storage space for coats and personal belongings.

The main room:

Spacious and bright, the main room benefits from a large sliding glass door opening onto a balcony.

The balcony offers a pleasant outdoor space and an unobstructed view, perfect for enjoying sunny days.

Separate, fully-equipped kitchen:

Accessible from the main room, the kitchen is new and well laid out.