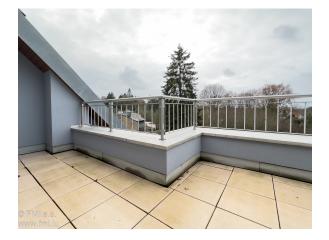

#### You will have at your disposal :

- 1 Hall with built-in cupboard
- 1 Main room
- 1 Bedroom
- 1 Separate fitted kitchen
- 1 Balcony
- 1 Bathroom
- 1 Cellar

- 1 Space for tumble dryer and washing machine in shared laundry room

#### Want to find out more?

Entrance hall:

A small hall with built-in closet offers storage space for coats and personal belongings.

The main room:

Spacious and bright, the main room benefits from a large sliding glass door opening onto a balcony.

The balcony offers a pleasant outdoor space and an unobstructed view, perfect for enjoying sunny days.

Separate, fully-equipped kitchen:

Accessible from the main room, the kitchen is new and well laid out.