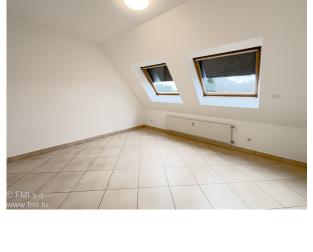

It is equipped with: 1 dishwasher, 1 conventional oven, 1 fridge with freezer compartment, hob, 1 extractor hood and storage space.

A sliding door separates it from the main room.

Bedroom:

The bedroom is a nice size and offers a pleasant space with a part under the sloping roof. It is equipped with two VELUX roof windows, which are fitted with electric shutters powered by small photovoltaic panels.