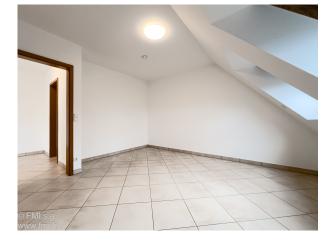

#### You will have at your disposal :

- 1 Hall with built-in cupboard
- 1 Main room
- 1 Bedroom
- 1 Separate fitted kitchen
- 1 Balcony
- 1 Bathroom
- 1 Cellar

- 1 Space for tumble dryer and washing machine in shared laundry room

#### Want to find out more?

Entrance hall:

A small hall with built-in closet offers storage space for coats and personal belongings.

The main room:

Spacious and bright, the main room benefits from a large sliding glass door opening onto a balcony.