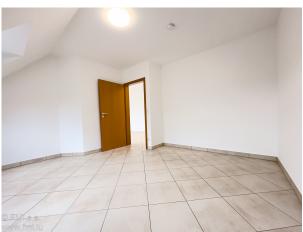

#### You will have at your disposal :

- 1 Hall with built-in cupboard
- 1 Main room
- 1 Bedroom
- 1 Separate fitted kitchen
- 1 Balcony
- 1 Bathroom
- 1 Cellar

- 1 Space for tumble dryer and washing machine in shared laundry room

#### Want to find out more?

Entrance hall:

A small hall with built-in closet offers storage space for coats and personal belongings.

The main room:

Spacious and bright, the main room benefits from a large sliding glass door opening onto a balcony.