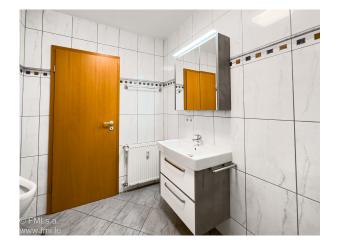

Bathroom:

The bathroom is equipped with 1 bathtub, 1 washbasin, 1 WC and 1 urinal.