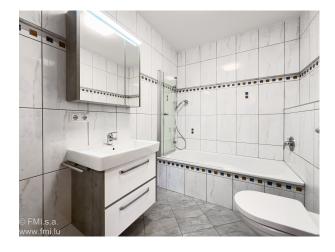

Bathroom:

The bathroom is equipped with 1 bathtub, 1 washbasin, 1 WC and 1 urinal.