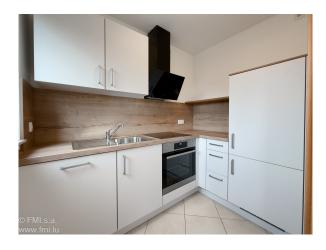

The balcony offers a pleasant outdoor space and an unobstructed view, perfect for enjoying sunny days.

Separate, fully-equipped kitchen:

Accessible from the main room, the kitchen is new and well laid out.

It is equipped with: 1 dishwasher, 1 conventional oven, 1 fridge with freezer compartment, hob, 1 extractor hood and storage space.

A sliding door separates it from the main room.

Bedroom:

The bedroom is a nice size and offers a pleasant space with a part under the sloping roof. It is equipped with two VELUX roof windows, which are fitted with electric shutters powered by small photovoltaic panels.